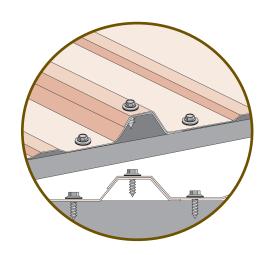

The PBR Panel provides optimum strength, which is ideal for maximum spanning capabilities, and the weather-tight side lap allows for applications on roof pitches as low as a 1:12.

The PBR Panel is manufactured in an unpainted Galvalume Plus® substrate in both 24 and 26 gauge. A painted 26 Gauge galvalume substrate is also available in a variety of colors. Because Everlast's painted panels are manufactured with Heat Forming technology, the paint system we use is more flexible and therefore better able to withstand the rigors of the forming process. The result is uncompromised paint coverage and outstanding

barrier protection. This barrier protection prevents corrosion by isolating the steel from the environment; an assurance that your project will be attractive and durable for many years to come.

Cross section of Everlast PBR Panel