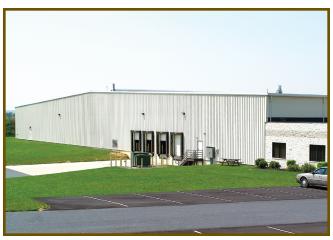

## Multiple Applications

The Everlast PBR Panel is designed for both roofing and siding applications. This panel is excellent for most any exterior use, including industrial, commercial, and agricultural applications. The PBR Panel can also be used as an interior liner panel.

The PBR Panel provides optimum strength, which is ideal for maximum spanning capabilities, and the weather-tight side lap allows for applications on roof pitches as low as a 1:12.

The PBR Panel is manufactured in an unpainted Galvalume Plus® substrate in both 24 and 26 gauge. A painted 26 Gauge galvalume substrate is also available in a variety of colors. Because Everlast's painted panels are manufactured with Heat Forming technology, the paint system we use is more flexible and therefore better able to withstand the rigors of the forming process. The result is uncompromised paint coverage and outstanding

barrier protection. This barrier protection prevents corrosion by isolating the steel from the environment; an assurance that your project will be attractive and durable for many years to come.

Cross section of Everlast PBR Panel