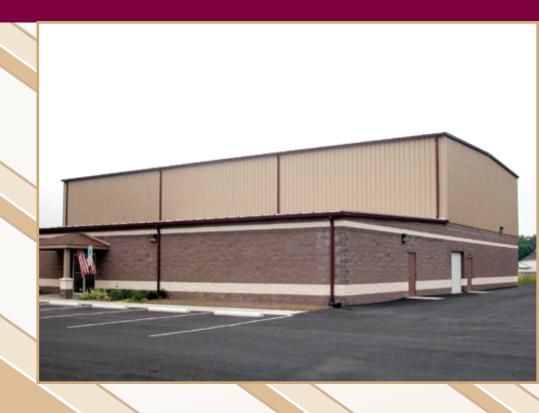

## Multiple Applications

The Everlast PBR Panel is designed for both roofing and siding applications. This panel is excellent for most any exterior use, including industrial, commercial, and agricultural applications. The PBR Panel can also be used as an interior liner panel.

The PBR Panel provides optimum strength, which is ideal for maximum spanning capabilities, and the weather-tight side lap allows for applications on roof pitches as low as a 1:12.

The PBR Panel is manufactured in an unpainted Galvalume Plus® substrate in both 24 and 26 gauge. A painted 26 Gauge galvalume substrate is also available in a variety of colors. Because Everlast's painted panels are manufactured with Heat Forming technology, the paint system we use is more flexible and therefore better able to withstand the rigors of the forming process. The result is uncompromised paint coverage and outstanding