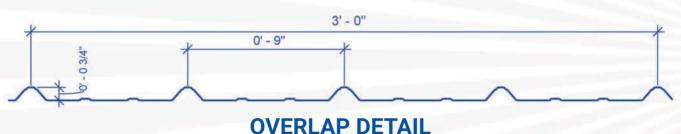

## G-RIB METAL PANEL



## **PROFILE DRAWING**





## **G-RIB PANEL ADVANTAGES**

- Durable, Versatile, and Cost Efficient
- 29 & 26 Gauge Available (Perforated and DripStop available)
- Can be installed over open structural framing or solid substrate.
- 40 Year Paint Warranty AkzoNobel CERAM-A-STAR 1050.

## **MULTI-APPLICATION**

The G-Rib ag panel is the industries leading profile for roofing and siding applications. This panel is often used on agricultural, residential, and even commercial projects. The versatility and affordability makes it a great choice for whatever the project may be! This panel is manufactured on state of the art roll-forming equipment in Southern Indiana.