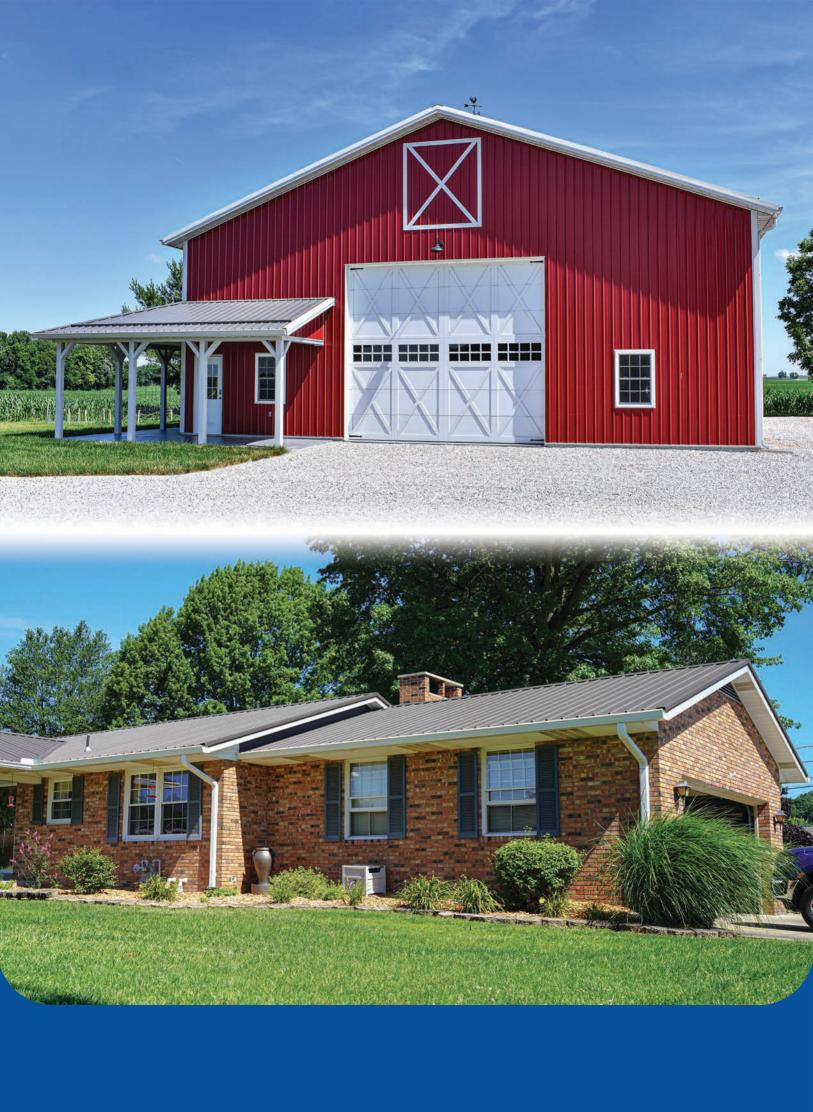

## **MULTI-APPLICATION**

The G-Rib ag panel is the industries leading profile for roofing and siding applications. This panel is often used on agricultural, residential, and even commercial projects. The versatility and affordability makes it a great choice for whatever the project may be! This panel is manufactured on state of the art roll-forming equipment in Southern Indiana.