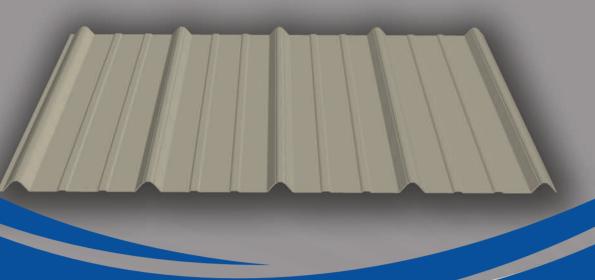

## G-RIB METAL PANEL

## **MULTI-APPLICATION**

The G-Rib ag panel is the industries leading profile for roofing and siding applications. This panel is often used on agricultural, residential, and even commercial projects. The versatility and affordability makes it a great choice for whatever the project may be! This panel is manufactured on state of the art roll-forming equipment in Southern Indiana.