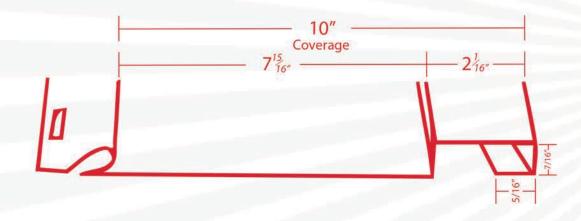

## **BOARD & BATTEN** CONCEALED FASTENER SIDING PANEL SYSTEM

## **BOARD & BATTEN FEATURES**

- Longevity! More durable than vinyl and less maintenance than wood.
- No exposed fasteners.
- Cut to Custom Lengths, Reduce Wastes on Job-Sites
- Optional embossed wood texture.
- 🗹 Available in 26 GA.