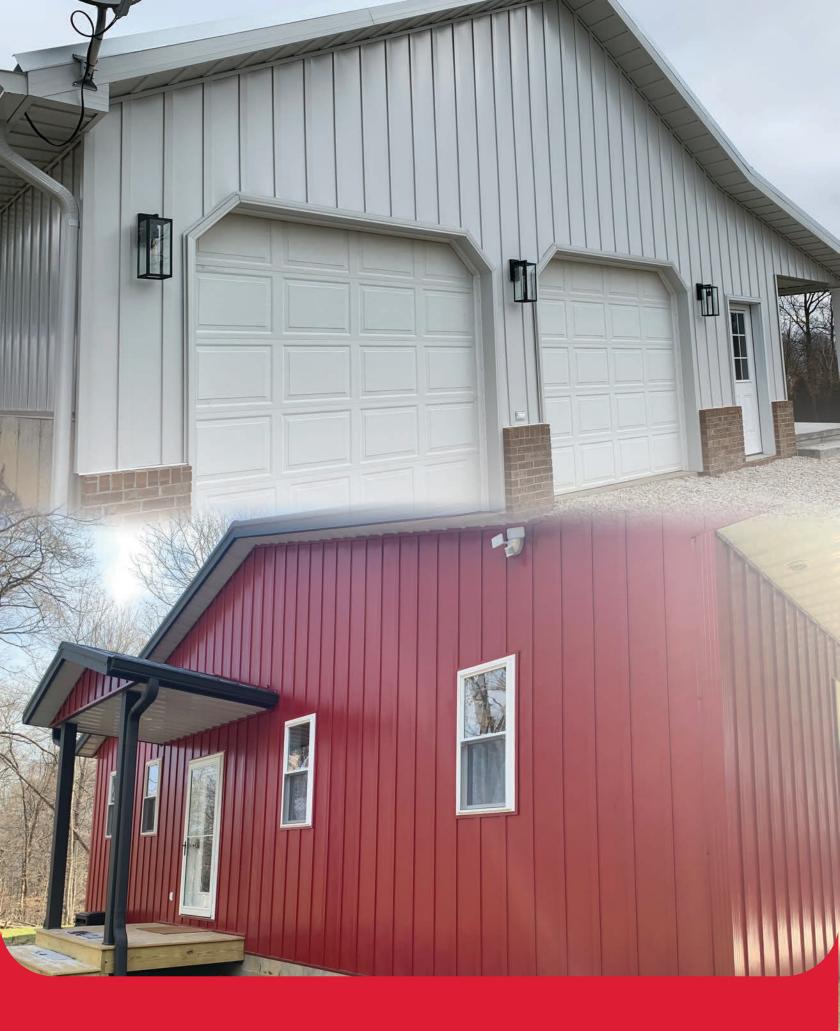

## **BOARD & BATTEN** CONCEALED FASTENER SIDING PANEL SYSTEM

## **BOARD & BATTEN FEATURES**

- Longevity! More durable than vinyl and less maintenance than wood.
- No exposed fasteners.
- Cut to Custom Lengths, Reduce Wastes on Job-Sites
- Optional embossed wood texture.
- 🗹 Available in 26 GA.

## MAINTENANCE

Unlike wood this metal profile is easy to maintain. Wood requires yearly maintenance to keep its attractive appearance. Our panel requires no painting, sealing, or power-washing! Our panel system is seamless. Traditional board and batten is patched together that potentially could welcome insects, moisture, & dirt.