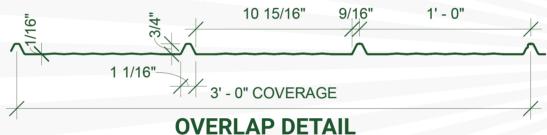

## M-RIB PANEL SPECIFICATIONS

- Unique standing seam look, fraction of the price
- 36" coverage, 12" rib spacing, 3/4" rib height
- Available in 29 and 26 gauge steel
- Available in 28 colors with a 40-year paint warranty.