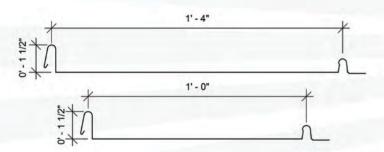

# SNAP-LOCK



#### **FLAT PROFILE**



### STYRATED PROFILE



## **SNAP-LOCK FEATURES**

- No Exposed Fasteners
- Cut To Length, Labeled Pieces
- Film applied during forming process to protect during installation and delivery
- Available in 28 colors with a 40-year warranty

#### LASTS A LIFETIME

The Snap-Lock panel is a popular choice in residential roofing, both new construction and remodeling projects. This profile has been proven to withstand the toughest of elements, the industry expects at least 50 years for a maintained Standing Seam roof system. This will most likely mean it will be the last roof you will ever have to have installed. With multiple profile options, you can find the unique look for your next roofing project.



**CONTACT US TODAY FOR A FREE QUOTE!**