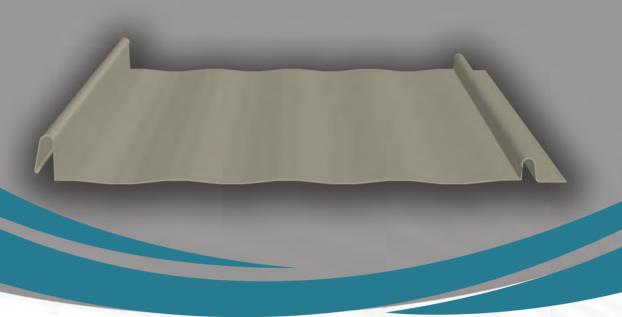

# SNAP-LOCK

#### LASTS A LIFETIME

The Snap-Lock panel is a popular choice in residential roofing, both new construction and remodeling projects. This profile has been proven to withstand the toughest of elements, the industry expects at least 50 years for a maintained Standing Seam roof system. This will most likely mean it will be the last roof you will ever have to have installed. With multiple profile options, you can find the unique look for your next roofing project.