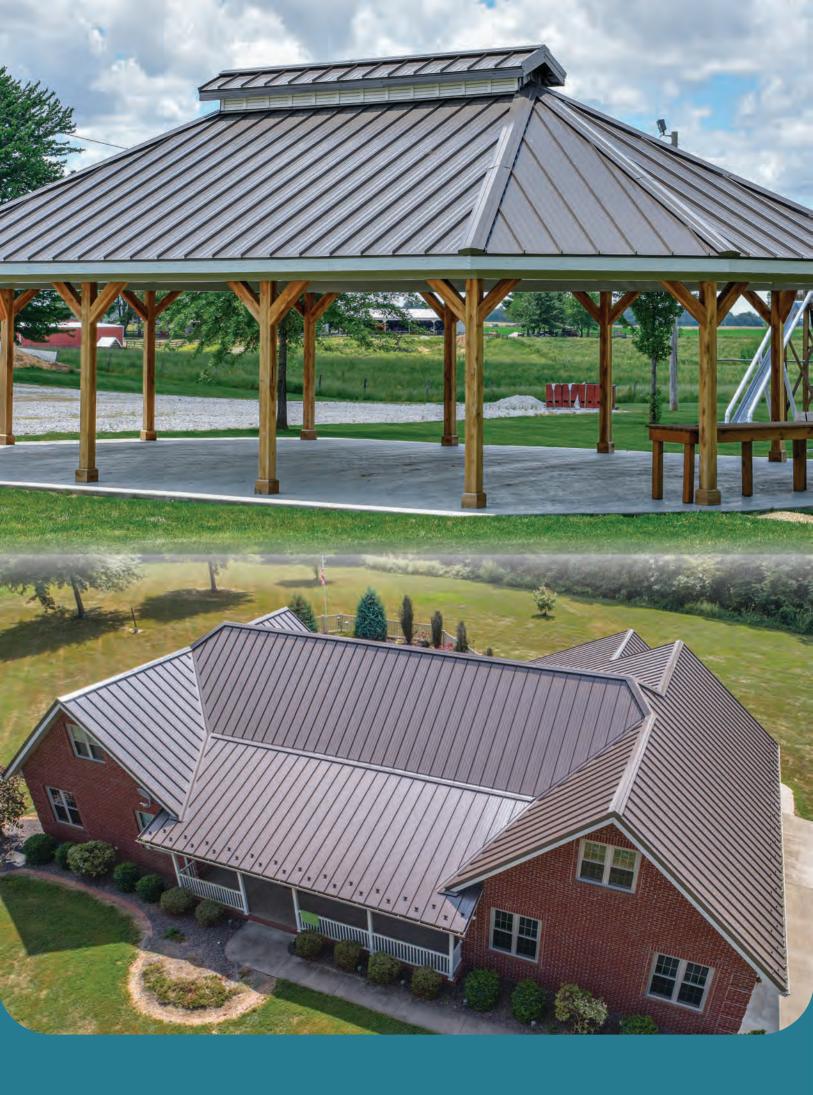

#### LASTS A LIFETIME

The Snap-Lock panel is a popular choice in residential roofing, both new construction and remodeling projects. This profile has been proven to withstand the toughest of elements, the industry expects at least 50 years for a maintained Standing Seam roof system. This will most likely mean it will be the last roof you will ever have to have installed. With multiple profile options, you can find the unique look for your next roofing project.