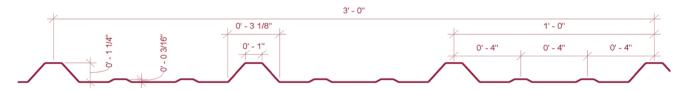

## **PROFILE DRAWING**



## **OVERLAP DETAIL**



## **R-RIB FEATURES**

- 26 Gauge Steel Engineered for Maximum Strength, Span up to 4'
- Performs great on low slope roofing applications, as low as 1/12
- 12" spaced 1-1/4" high ribs with purlin bearing-leg
- Available in 22 colors with a 40-year warranty, perforated panels available.

## **MULTI-APPLICATION**

The Graber R-Rib commercial panel is a great fit for a variety of agricultural, commercial, and industrial applications. Our panel substrate is Galvalume AZ50, this will provide your building with years of protection against corrosion. This panel preforms great for interior and exterior purposes for both roofing and siding applications. Performs well with both a solid substrate or open framing.



**CONTACT US TODAY FOR A FREE QUOTE!**