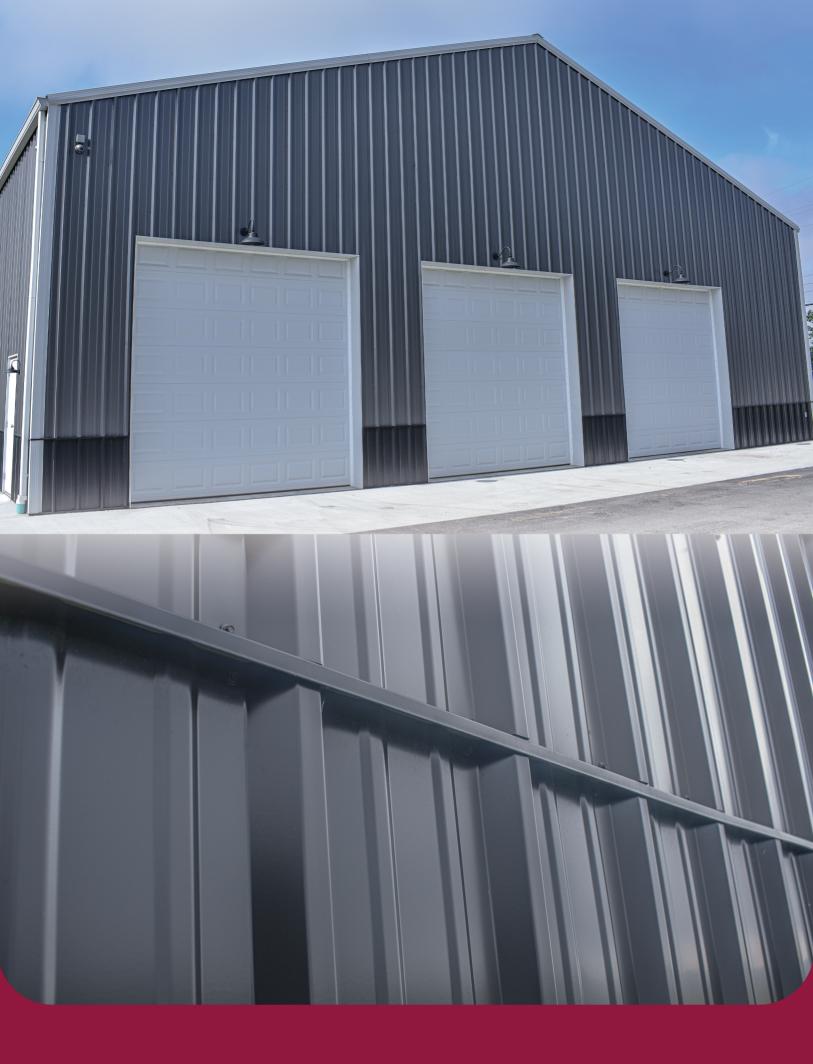

## **MULTI-APPLICATION**

The Graber R-Rib commercial panel is a great fit for a variety of agricultural, commercial, and industrial applications. Our panel substrate is Galvalume AZ50, this will provide your building with years of protection against corrosion. This panel preforms great for interior and exterior purposes for both roofing and siding applications. Performs well with both a solid substrate or open framing.